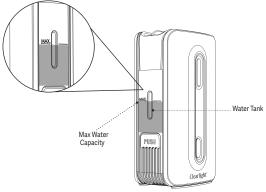

Important Tips:

- DO NOT overfill! Max capacity is 60 ml.
- Overfilling will prevent the unit from turning on.
- Maximum Line: Ensure water is below the max line for proper operation.
- Runtime: Plugged in 4 hours / Battery 2-2.5 hours on a full charge.